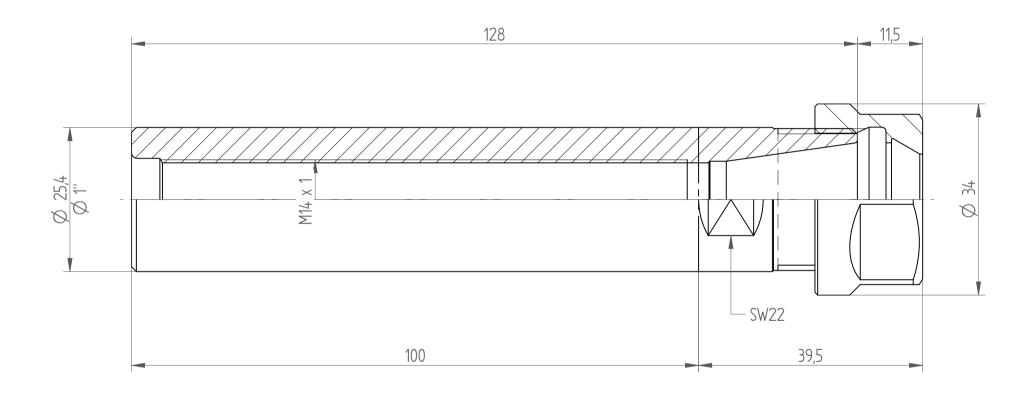

Type: CYL1"x100\_ER20

Part No. : **262512061**Date : 09.02.2015

Duile: 03.02.2013

Scale : 1.5:1